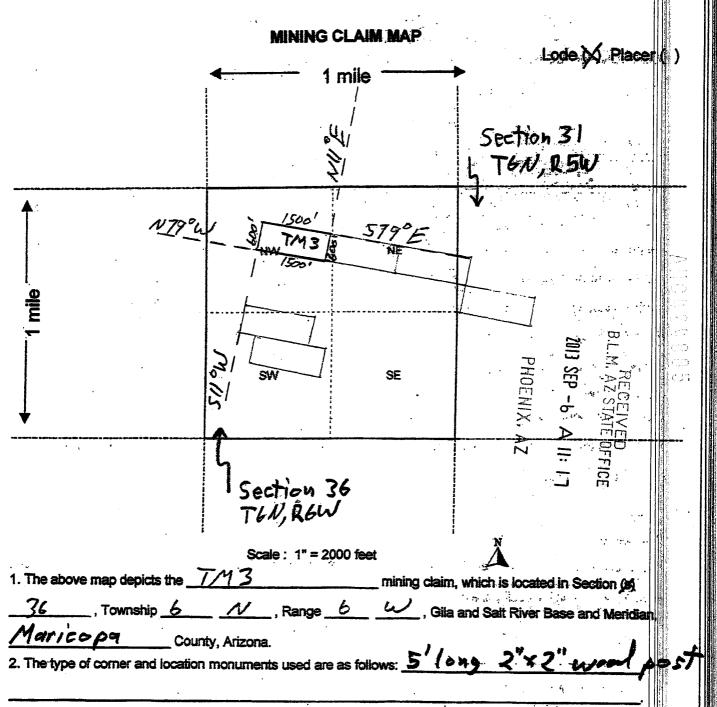

MINING CLAIM: AMC 424817, TM 1; Located In Section 36, Township 6N, Range 6W

NO TRANSFER FEE NECESSARY **EXEMPT From ARS 11-1133 and 11-1137 by ARS 11-1134 A-6** 

IN WITNESS WHEREOF, The said GRANTOR has signed and sealed these presents the day and year first above written. Signed, sealed and delivered in the presence of: