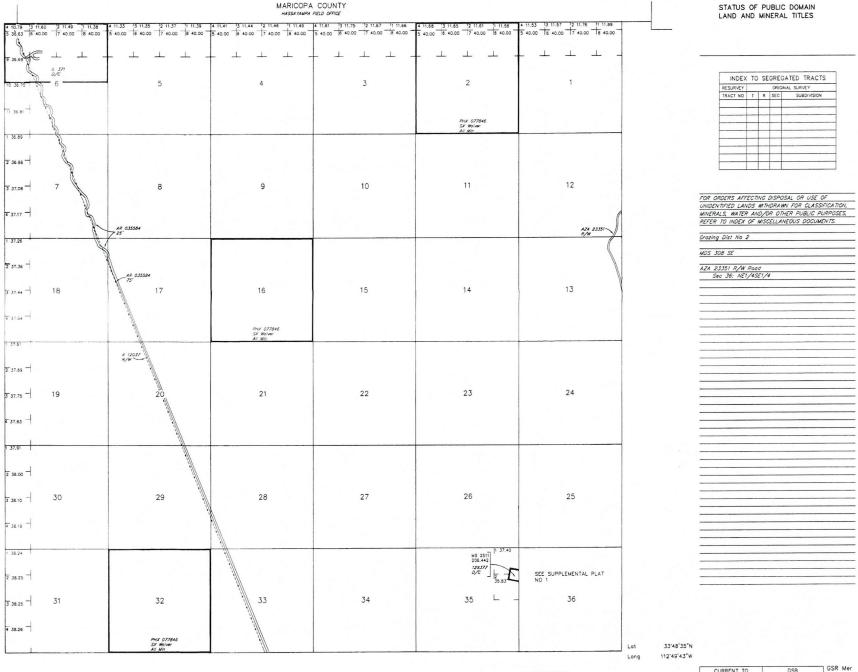

Section = 036, 999

Mtrs =

Commodity =

Commodity Txt =

Pending Org =

Pend Org Decode =

**Total Rows Returned:** 

2

RUN TIME: 11:10 AM

Adm State: AZ

UNITED STATES DEPARTMENT OF INTERIOR **BUREAU OF LAND MANAGEMENT GEOGRAPHIC REPORT WITH LAND** Sorted by Meridian Township Range

09/06/2013 **RUN DATE:** 

Page 1 of 1

Serial Number:

AZA 035150

**Total Case Acres:** 

1.000

Casetype Case Disp 14 0060N

0060W Sect Sur Typ Sur Num Suff

Subdivision

**Act Pend** 

293200

**PENDING** 

FF 036

PORTION OF;

**Serial Number:** 

AZA 035929

**Total Case Acres:** 

0.201

Casetype Case Disp

0060N

14

Sect 0060W

Sur Typ Sur Num Suff

Subdivision

**Act Pend** 

281001 **PENDING** 

**ALIQ** 036

NESE;

### TOWNSHIP 6 NORTH RANGE 6 WEST OF THE GILA AND SALT RIVER MERIDIAN, ARIZONA



SCALE in chains
10 5 0 10 20 30 60

This plot is the Bureou's Record of Title, and should be used only as a graphic display of the Ironanies survey data. Record the son did not reliable this of interest or other backets of the son day to the backets of the backets of victor. Refer to the codestral surveys for official survey information.

CURRENT TO DSB GSR Mer

4-24-2009 PV T 6 N
R 6 W

### TOWNSHIP 6 NORTH RANGE 6 WEST OF THE GILA AND SALT RIVER MERIDIAN, ARIZONA

MARICOPA COUNTY
HASSAYANPA FIELD OFFICE

STATUS OF PUBLIC DOMAIN LAND AND MINERAL TITLES

#### MTP SUPPL SEC 36

| RESURVEY | ORIGINAL SURVEY |   |          |             |
|----------|-----------------|---|----------|-------------|
| TRACT NO | T               | R | SEC      | SUBDIVISION |
|          | _               | - |